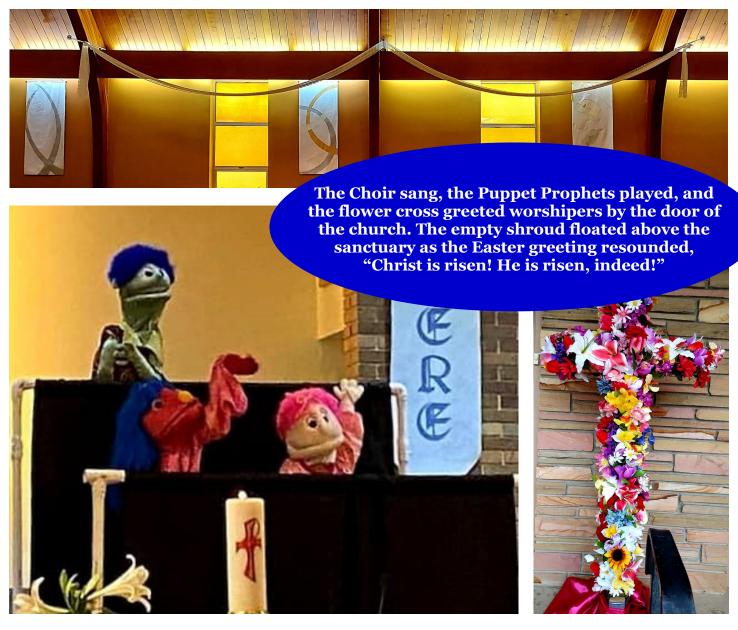

# MINISTER'S MOMENT

God's ability to renew life and hope were on full display in the sanctuary on Easter Sunday. After two years of spending Easter morning in the church's parking lot, we were able to sit in the pews and celebrate Christ's resurrection. The Choir enjoyed singing, the puppets were amazing, and the faces of beloved people were wreathed in smiles. I am so grateful that we can once again gather as a community and proclaim that Jesus is ALIVE — and death does not have the final word.

I see other signs of Christ's resurrection at Glen Echo. The midweek Lenten book studies whetted the appetites of the participants to continue the practice, and another book or Bible Study will commence in the fall. Coffee Fellowship has resumed, and the monthly Good Fellowship Suppers at local restaurants will begin again on May 27<sup>th</sup> (see page 3). The Outreach Committee is working with River Valley Disciples to find new ways to connect with our neighbors and serve our city (see page 4). Thank you notes from people who have been touched by your generosity indicate that God's love shines through you (see page 5).