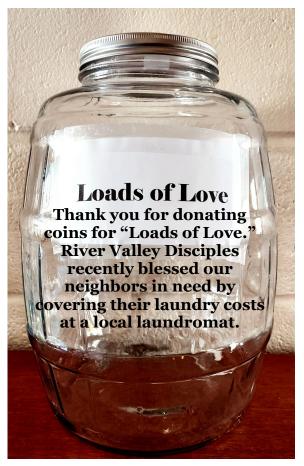

I see other signs of Christ's resurrection at Glen Echo. The midweek Lenten book studies whetted the appetites of the participants to continue the practice, and another book or Bible Study will commence in the fall. Coffee Fellowship has resumed, and the monthly Good Fellowship Suppers at local restaurants will begin again on May 27<sup>th</sup> (see page 3). The Outreach Committee is working with River Valley Disciples to find new ways to connect with our neighbors and serve our city (see page 4). Thank you notes from people who have been touched by your generosity indicate that God's love shines through you (see page 5).